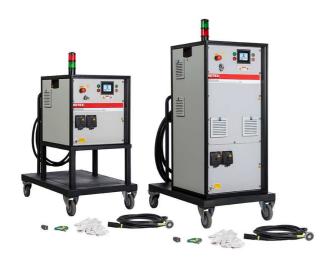

#### BETEX MF QUICK-HEATER, 22 kW & 44 kW

#### **OUR CURRENT BEST SELLER!**

As you know we are now producing <u>Middle frequent</u> induction heaters for both <u>MOUNTING</u> and <u>DISMOUNTING</u>.

In the catalog you will find the latest information and technical specs. Read all about the benefits and understand how you can help your customers with these great heaters.

View Catalog pages 22, 23, 24, 25

NOW ALSO AVAILABLE: FLEXIBLE INDUCTORS UPTO 300°C